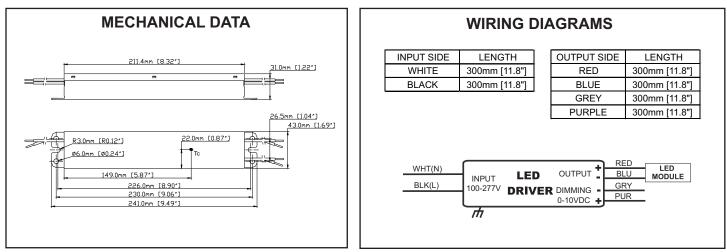

## **ELECTRICAL DATA**

| be TL/HL, LVLE |
|----------------|
|                |

Fulham extends a limited warranty only to the original purchaser or to the first user for a period of 5 years from the date of manufacture when properly installed and operated under normal conditions of use. For complete terms and conditions, please reference the Fulham product catalog (www.fulham.com) **Due to a program of continuous improvement, Fulham reserves the right to make modifications or variations in design or construction to the equipment described.**